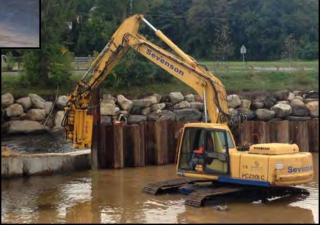

/ Water Treatment
- Shoring
- Excavation
- Stabilization
- Transport & Disposal
- Backfill

- Work Plans
- Permitting
- Air Monitoring
- Soil / Sediment Sampling



- Restoration
- Plantings
- Maintenance



### 2017 Work Completed

(July – November)

- Preconstruction Submittals
- Local Permits
- Survey
- Base Line Air Monitoring
- Haul Roads
- Process Pads
- Cofferdams





#### Site Layout – Access Roads













#### Cofferdam Install

**Steel Sheet Pile Segment** 



**Earthen Berm Segment** 







#### 2018 Work Schedule

(March – October)

- Install Temporary WWTS
- Dewater & Water Treatment
- Install Ditch Shoring
- Excavate Sediments
- Stabilize Sediment
- Load & Transport Sediment
- Backfill
- Restoration





### Water Treatment















## Steel Sheeting System













### **Sediment Excavation**









#### Solidification / Stabilization









### Load and Transport Sediment













### Backfill











### Restoration













#### ZEPHYR PROJECT HOTLINE

(231) 221-0299

March 15, 2018