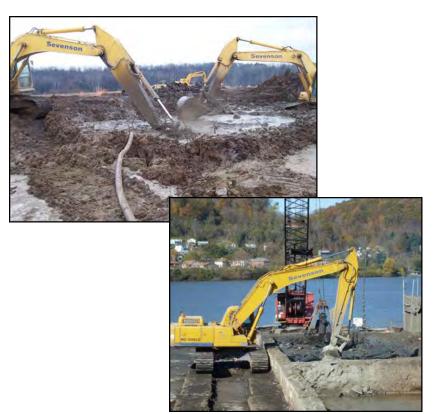

Backfill

- Work Plans
- Permitting
- Air Monitoring
- Soil / Sediment Sampling



- Restoration
- Plantings
- Maintenance



### 2017 Work Completed

(July – November)

- Preconstruction Submittals
- Local Permits
- Survey
- Base Line Air Monitoring
- Haul Roads
- Process Pads
- Cofferdams





#### Site Layout – Access Roads













#### Cofferdam Install

**Steel Sheet Pile Segment** 



**Earthen Berm Segment** 







#### 2018 Work Schedule

(March – October)

- Install Temporary WWTS
- Dewater & Water Treatment
- Install Ditch Shoring
- Excavate Sediments
- Stabilize Sediment
- Load & Transport Sediment
- Backfill
- Restoration





### Water Treatment















## Steel Sheeting System













### **Sediment Excavation**









#### Solidification / Stabilization









### Load and Transport Sediment













### Backfill











### Restoration













#### ZEPHYR PROJECT HOTLINE

(231) 221-0299

March 15, 2018