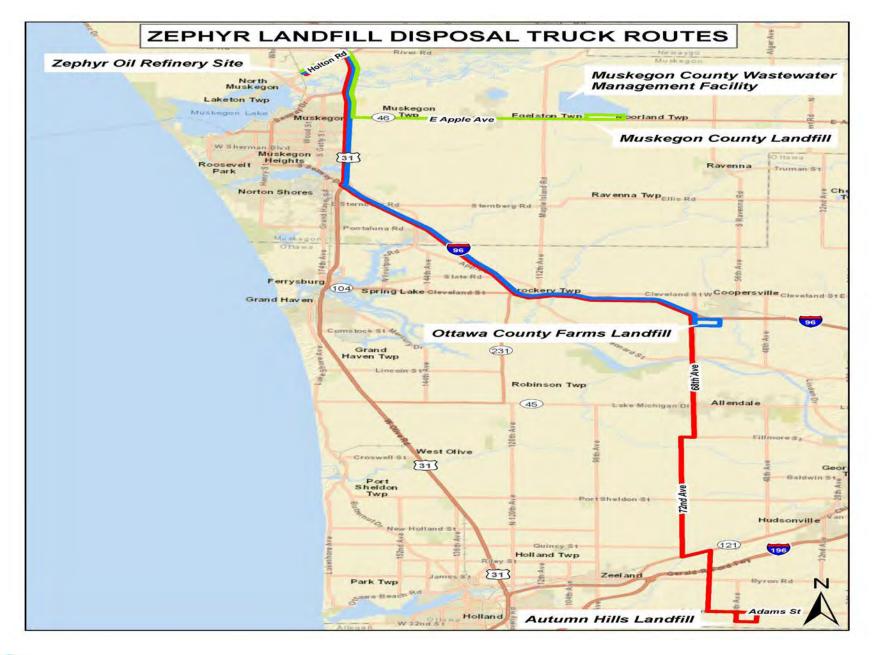

oring
- Soil / Sediment Sampling



- Restoration
- Plantings
- Maintenance



### 2017 Work Completed

(July – November)

- Preconstruction Submittals
- Local Permits
- Survey
- Base Line Air Monitoring
- Haul Roads
- Process Pads
- Cofferdams





#### Site Layout – Access Roads













#### Cofferdam Install

**Steel Sheet Pile Segment** 



**Earthen Berm Segment** 







#### 2018 Work Schedule

(March – October)

- Install Temporary WWTS
- Dewater & Water Treatment
- Install Ditch Shoring
- Excavate Sediments
- Stabilize Sediment
- Load & Transport Sediment
- Backfill
- Restoration





### Water Treatment















## Steel Sheeting System













### **Sediment Excavation**









#### Solidification / Stabilization









### Load and Transport Sediment













### Backfill











### Restoration













#### ZEPHYR PROJECT HOTLINE

(231) 221-0299

March 15, 2018