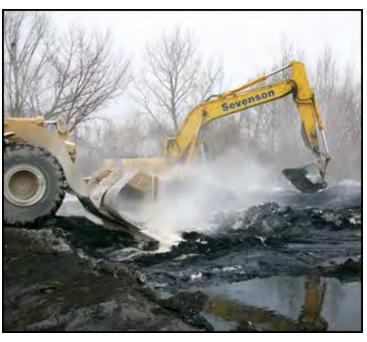

ckfill

- Work Plans
- Permitting
- Air Monitoring
- Soil / Sediment Sampling



- Restoration
- Plantings
- Maintenance



### 2017 Work Completed

(July – November)

- Preconstruction Submittals
- Local Permits
- Survey
- Base Line Air Monitoring
- Haul Roads
- Process Pads
- Cofferdams





#### Site Layout – Access Roads













#### Cofferdam Install

**Steel Sheet Pile Segment** 



**Earthen Berm Segment** 







#### 2018 Work Schedule

(March – October)

- Install Temporary WWTS
- Dewater & Water Treatment
- Install Ditch Shoring
- Excavate Sediments
- Stabilize Sediment
- Load & Transport Sediment
- Backfill
- Restoration





### Water Treatment















## Steel Sheeting System













### **Sediment Excavation**









#### Solidification / Stabilization









### Load and Transport Sediment













### Backfill











### Restoration













#### ZEPHYR PROJECT HOTLINE

(231) 221-0299

March 15, 2018