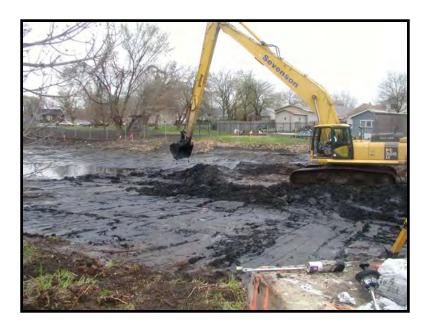

n
- Stabilization
- Transport & Disposal
- Backfill

- Work Plans
- Permitting
- Air Monitoring
- Soil / Sediment Sampling



- Restoration
- Plantings
- Maintenance



### 2017 Work Completed

(July – November)

- Preconstruction Submittals
- Local Permits
- Survey
- Base Line Air Monitoring
- Haul Roads
- Process Pads
- Cofferdams





#### Site Layout – Access Roads













#### Cofferdam Install

**Steel Sheet Pile Segment** 



**Earthen Berm Segment** 







#### 2018 Work Schedule

(March – October)

- Install Temporary WWTS
- Dewater & Water Treatment
- Install Ditch Shoring
- Excavate Sediments
- Stabilize Sediment
- Load & Transport Sediment
- Backfill
- Restoration





### Water Treatment















## Steel Sheeting System













### **Sediment Excavation**









#### Solidification / Stabilization









### Load and Transport Sediment













### Backfill











### Restoration













#### ZEPHYR PROJECT HOTLINE

(231) 221-0299

March 15, 2018