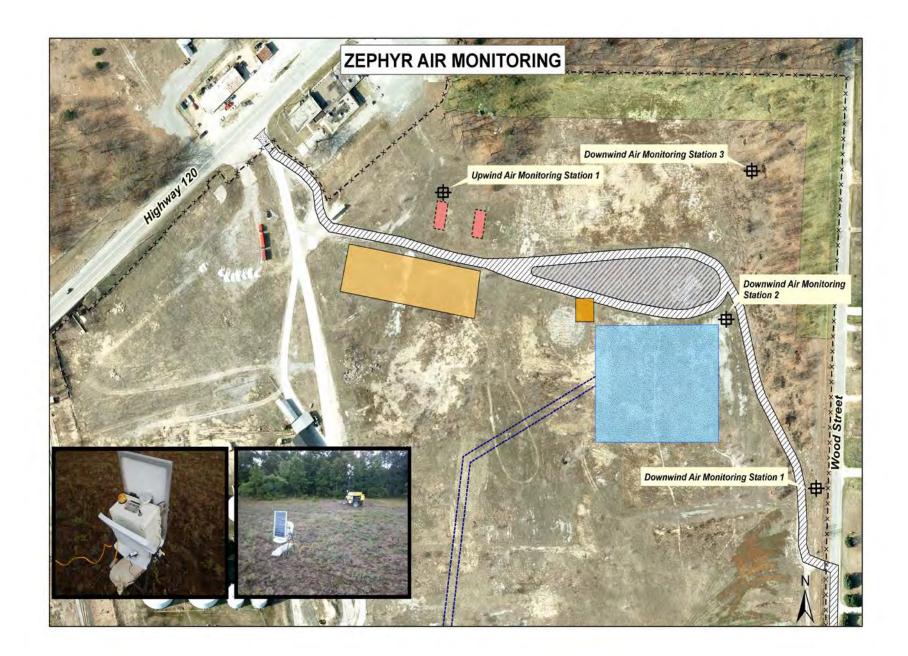

### 2017 Work Completed

(July – November)

- Preconstruction Submittals
- Local Permits
- Survey
- Base Line Air Monitoring
- Haul Roads
- Process Pads
- Cofferdams