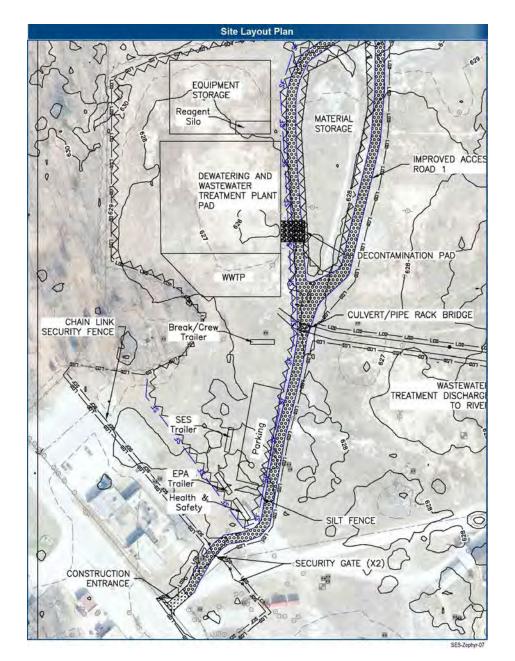

AN** 









Funded by the U.S. Environmental Protection Agency Great Lakes National Program Office and the Michigan Department of Environmental Quality

www.epa.gov/muskegon-lake-aoc www.greatlakesmud.org

**Contractor:** 



**Engineer:** 



**Subcontractors:** 





### Contractor Project Team





- Infrastructure
  - Haul Roads
  - Process Pads
  - Cofferdam
- Dewatering / Water Treatment
- Shoring
- Excavation
- Stabilization
- Transport & Disposal
- Backfill

- Work Plans
- Permitting
- Air Monitoring
- Soil / Sediment Sampling



- Restoration
- Plantings
- Maintenance



### 2017 Work Completed

(July – November)

- Preconstruction Submittals
- Local Permits
- Survey
- Base Line Air Monitoring
- Haul Roads
- Process Pads
- Cofferdams





#### Site Layout – Access Roads













#### Cofferdam Install

**Steel Sheet Pile Segment** 



**Earthen Berm Segment** 







#### 2018 Work Schedule

(March – October)

- Install Temporary WWTS
- Dewater & Water Treatment
- Install Ditch Shoring
- Excavate Sediments
- Stabilize Sediment
- Load & Transport Sediment
- Backfill
- Restoration





### Water Treatment















## Steel Sheeting System













### **Sediment Excavation**









#### Solidification / Stabilization









### Load and Transport Sediment













### Backfill











### Restoration













#### ZEPHYR PROJECT HOTLINE

(231) 221-0299

March 15, 2018