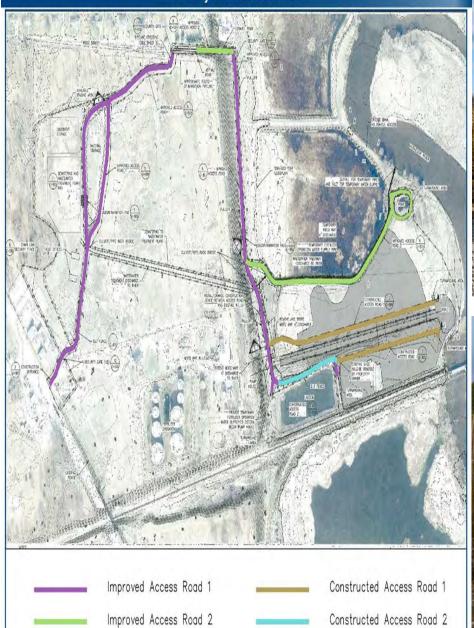

MICHIGAN** 









Funded by the U.S. Environmental Protection Agency Great Lakes National Program Office and the Michigan Department of Environmental Quality

www.epa.gov/muskegon-lake-aoc www.greatlakesmud.org

**Contractor:** 



**Engineer:** 



**Subcontractors:** 





### Contractor Project Team





- Infrastructure
  - Haul Roads
  - Process Pads
  - Cofferdam
- Dewatering / Water Treatment
- Shoring
- Excavation
- Stabilization
- Transport & Disposal
- Backfill

- Work Plans
- Permitting
- Air Monitoring
- Soil / Sediment Sampling



- Restoration
- Plantings
- Maintenance



### 2017 Work Completed

(July – November)

- Preconstruction Submittals
- Local Permits
- Survey
- Base Line Air Monitoring
- Haul Roads
- Process Pads
- Cofferdams





#### Site Layout – Access Roads













#### Cofferdam Install

**Steel Sheet Pile Segment** 



**Earthen Berm Segment** 







#### 2018 Work Schedule

(March – October)

- Install Temporary WWTS
- Dewater & Water Treatment
- Install Ditch Shoring
- Excavate Sediments
- Stabilize Sediment
- Load & Transport Sediment
- Backfill
- Restoration





### Water Treatment















## Steel Sheeting System













### **Sediment Excavation**









#### Solidification / Stabilization









### Load and Transport Sediment













### Backfill











### Restoration













#### ZEPHYR PROJECT HOTLINE

(231) 221-0299

March 15, 2018