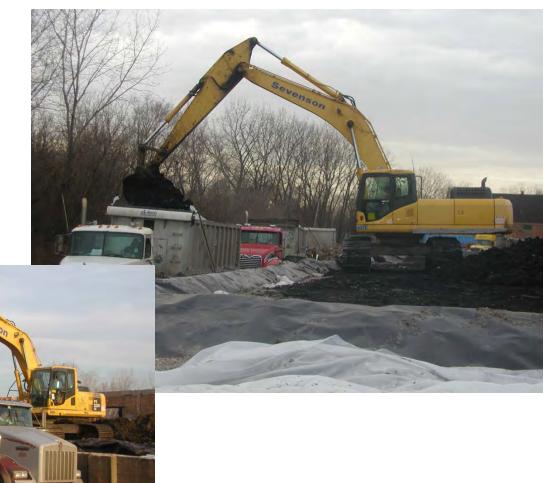

Monitoring
- Soil / Sediment Sampling



- Restoration
- Plantings
- Maintenance



### 2017 Work Completed

(July – November)

- Preconstruction Submittals
- Local Permits
- Survey
- Base Line Air Monitoring
- Haul Roads
- Process Pads
- Cofferdams





#### Site Layout – Access Roads













#### Cofferdam Install

**Steel Sheet Pile Segment** 



**Earthen Berm Segment** 







#### 2018 Work Schedule

(March – October)

- Install Temporary WWTS
- Dewater & Water Treatment
- Install Ditch Shoring
- Excavate Sediments
- Stabilize Sediment
- Load & Transport Sediment
- Backfill
- Restoration





### Water Treatment















## Steel Sheeting System













### **Sediment Excavation**









#### Solidification / Stabilization









### Load and Transport Sediment













### Backfill











### Restoration













#### ZEPHYR PROJECT HOTLINE

(231) 221-0299

March 15, 2018