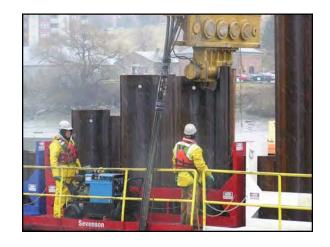

g / Water Treatment
- Shoring
- Excavation
- Stabilization
- Transport & Disposal
- Backfill

- Work Plans
- Permitting
- Air Monitoring
- Soil / Sediment Sampling



- Restoration
- Plantings
- Maintenance



### 2017 Work Completed

(July – November)

- Preconstruction Submittals
- Local Permits
- Survey
- Base Line Air Monitoring
- Haul Roads
- Process Pads
- Cofferdams





#### Site Layout – Access Roads













#### Cofferdam Install

**Steel Sheet Pile Segment** 



**Earthen Berm Segment** 







#### 2018 Work Schedule

(March – October)

- Install Temporary WWTS
- Dewater & Water Treatment
- Install Ditch Shoring
- Excavate Sediments
- Stabilize Sediment
- Load & Transport Sediment
- Backfill
- Restoration





### Water Treatment















## Steel Sheeting System













### **Sediment Excavation**









#### Solidification / Stabilization









### Load and Transport Sediment













### Backfill











### Restoration













#### ZEPHYR PROJECT HOTLINE

(231) 221-0299

March 15, 2018