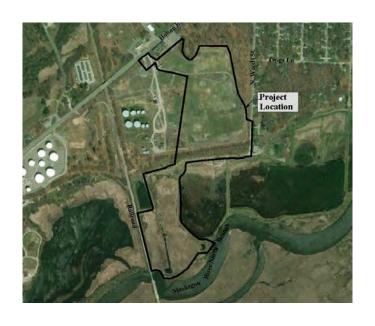

# FORMER ZEPHYR OIL REFINERY GREAT LAKES LEGACY ACT

WETLAND SEDIMENT CLEANUP AND HABITAT RESTORATION

**MUSKEGON, MICHIGAN** 

Funded by the U.S. Environmental Protection Agency Great Lakes National Program Office and the Michigan Department of Environmental Quality